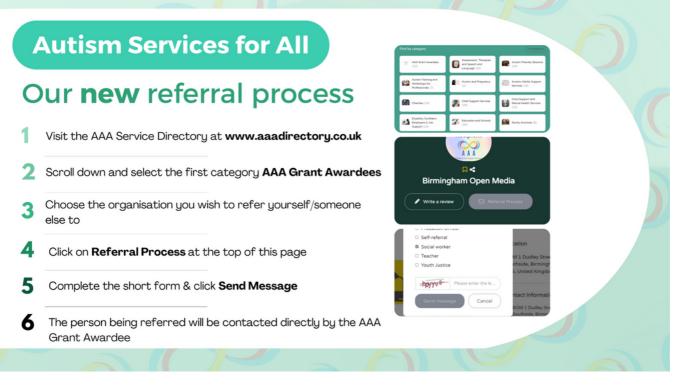

# **Easy Referral Process**

Users of the Service Directory can complete a short online referral form themselves or have someone do it on their behalf, such as GPs, social workers and family members. Take a look at the process below to see how easy it is for a user to submit a referral from within the Service Directory straight to the All Age Autism grant-holding organisation they are wanting to contact.