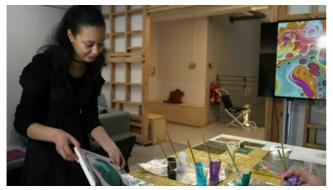

# Birmingham Open Media

**Project: Blueprint for Life** Awarded: £30,000

The Blueprint for Life project, delivered by BOM, provides free arts sessions for special needs schools who do not have the budget to provide such a service. Participant Abigail (pictured above) is an aspiring art and music teacher who has struggled with her social skills. She says the project is really helping her grow as a person.