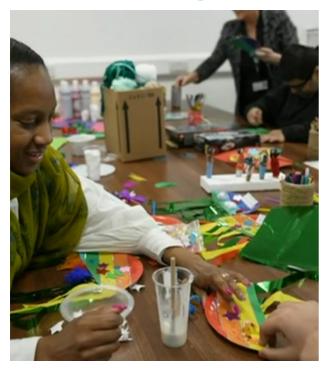

# Birmingham Open Media

**Project: Blueprint for Life** Awarded: £30,000

The Blueprint for Life project, delivered by BOM, provides free arts sessions for special needs schools who do not have the budget to provide such a service. Participant Abigail (pictured above) is an aspiring art and music teacher who has struggled with her social skills. She says the project is really helping her grow as a person.